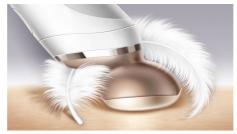

## Smooth skin

- · Our most advanced shaving system for our closest ever shave
- Multiflex head with dual foils for fewer missed hairs

## A skin friendly shave

- Soft-touch comfort cushions for a super soft skin feel
- Pearl-tip trimmer and safety bars protect from scratches

### **S**oft-touch comfort cushions

The soft-touch comfort cushions either side of the shaving head deliver a smooth pass and a gentle skin feel, especially in curvy areas.