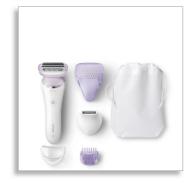

#### **Accessories**

- · Bikini trimmer head
- Bikini trimmer comb
- Travel cap
- Skin stretcher cap
- Pouch: Basic pouch
- Cleaning brush