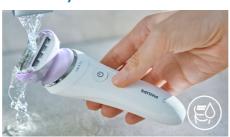

### Easy to use

- · Wet and dry for use in bath or shower
- Battery indicator light
- 5 min quick charge

## Wet and dry use

For a gentle and comfortable use during your shower or bath routine with anti slip grip for optimal wet and dry use.