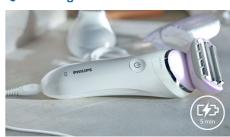

## Dual foil shaver

Advanced shaving system 1hr recharge + quick charge 5 accessories

BRL170/00

## **Quick charge**

5 minute quick charge for a full shave.

#### **Accessories**

- · Bikini trimmer head
- Bikini trimmer comb
- Travel cap
- Skin stretcher cap
- Pouch: Basic pouch
- Cleaning brush

## Power

- Battery Type: Li-ion
- Usage time: 1 hour
- Charging: Rechargeable, Quick charge, 1 hour charging time