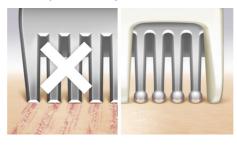

## Our most advanced system

The flexing curved blades are 75% more efficient than traditional ladyshave blades\*. Under the protective foil, they follow your contours for our closest ever shave.

#### Multiflex head with dual foils

As you guide the shaver over your body, the multiflex head with floating foils and flexing neck moves with you to keep optimal skin contact. The dual shaving foils ensure there are fewer hairs missed.