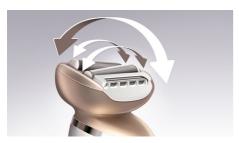

#### Multiflex head with dual foils

As you guide the shaver over your body, the multiflex head with floating foils and flexing neck moves with you to keep optimal skin contact. The dual shaving foils ensure there are fewer hairs missed.