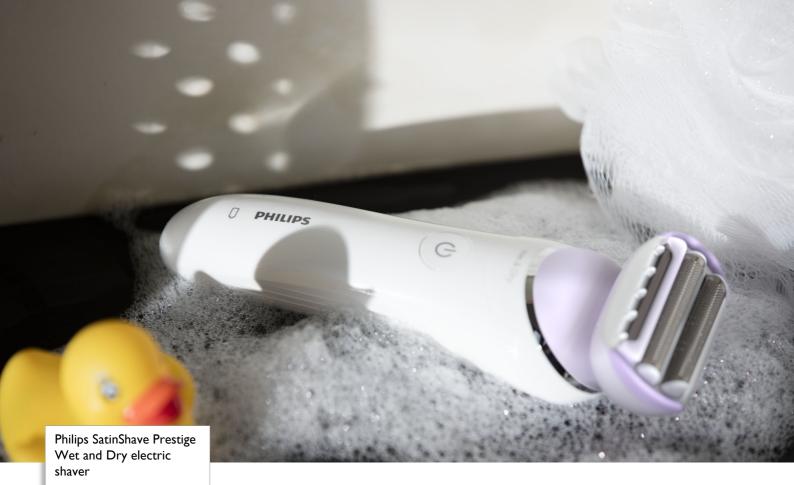

# A flawless, close shave

from our most advanced shaving system

Enjoy a flawlessly close and comfortable shave for your legs and body. Our most advanced shaving system gives you a silky-smooth skin without irritation. SatinShave Prestige - so comfortable you can shave daily, so close you don't have to.

### Easy to use

- · Wet and dry for use in bath or shower
- Battery indicator light
- 5 min quick charge

## Wet and dry use

For a gentle and comfortable use during your shower or bath routine with anti slip grip for optimal wet and dry use.