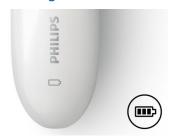

### Easy to use

- · Wet and dry for use in bath or shower
- Battery indicator light
- 5 min quick charge

## **Battery indicator light**

Battery indicator light shows when your shaver is charging, full or low battery.