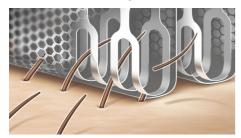

## Our most advanced system

The flexing curved blades are 75% more efficient than traditional ladyshave blades\*. Under the protective foil, they follow your contours for our closest ever shave.

#### Multiflex head with dual foils

As you guide the shaver over your body, the multiflex head with floating foils and flexing neck moves with you to keep optimal skin contact. The dual shaving foils ensure there are fewer hairs missed.