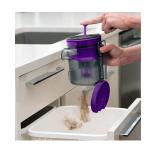

## SYMPHONY PET

The unique design of the BISSELL Symphony™ Pet combines a pet vacuum with a pet steam cleaner giving you the ability to vacuum pet hair and debris and steam clean your hard floors at the same time. Switch seamlessly between functions while cleaning with the Easy Touch Digital Controls™ so you can vacuum and steam clean at the same or separately based on your cleaning needs. Keep your hands clean with the innovative Drop-IT™ tank emptying system. Plus, keep your pet friendly home free of harmful chemicals by using the power of steam to sanitise\* your floors – all you need is water.

- Vacuum and steam clean your floors at the same time.
- Exclusive Drop-IT™ technology makes it easier to empty messes and pet hair.
- Easy Touch Digital Controls allows you three ways to clean.
- Washable mop pads let you tackle your everyday messes over and over.
- Naturally sanitise\* your floors with only water no chemicals.