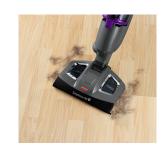

## SYMPHONY PET

The unique design of the BISSELL Symphony™ Pet combines a pet vacuum with a pet steam cleaner giving you the ability to vacuum pet hair and debris and steam clean your hard floors at the same time. Switch seamlessly between functions while cleaning with the Easy Touch Digital Controls™ so you can vacuum and steam clean at the same or separately based on your cleaning needs. Keep your hands clean with the innovative Drop-IT™ tank emptying system. Plus, keep your pet friendly home free of harmful chemicals by using the power of steam to sanitise\* your floors – all you need is water.

- Vacuum and steam clean your floors at the same time.
- Exclusive Drop-IT™ technology makes it easier to empty messes and pet hair.
- Easy Touch Digital Controls allows you three ways to clean.
- Washable mop pads let you tackle your everyday messes over and over.
- Naturally sanitise\* your floors with only water no chemicals.