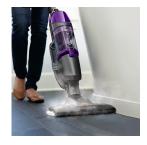

## SYMPHONY PET

The unique design of the BISSELL Symphony™ Pet combines a pet vacuum with a pet steam cleaner giving you the ability to vacuum pet hair and debris and steam clean your hard floors at the same time. Switch seamlessly between functions while cleaning with the Easy Touch Digital Controls™ so you can vacuum and steam clean at the same or separately based on your cleaning needs. Keep your hands clean with the innovative Drop-IT™ tank emptying system. Plus, keep your pet friendly home free of harmful chemicals by using the power of steam to sanitise\* your floors – all you need is water.

- Vacuum and steam clean your floors at the same time.
- Exclusive Drop-IT™ technology makes it easier to empty messes and pet hair.
- Easy Touch Digital Controls allows you three ways to clean.
- Washable mop pads let you tackle your everyday messes over and over.
- Naturally sanitise\* your floors with only water no chemicals.