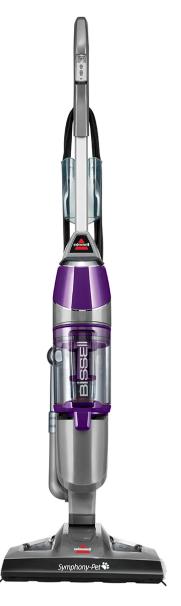

## SYMPHONY PET

The unique design of the BISSELL Symphony™ Pet combines a pet vacuum with a pet steam cleaner giving you the ability to vacuum pet hair and debris and steam clean your hard floors at the same time. Switch seamlessly between functions while cleaning with the Easy Touch Digital Controls™ so you can vacuum and steam clean at the same or separately based on your cleaning needs. Keep your hands clean with the innovative Drop-IT™ tank emptying system. Plus, keep your pet friendly home free of harmful chemicals by using the power of steam to sanitise\* your floors – all you need is water.

## PRODUCT SPECIFICATIONS:

Product Code: 1977F Weight: 4.81kg

Unit dimensions: W 0.28m x D 0.25m x H 1.168m

Carton dimensions: W 0.224m x D 0.229m X H 0.734m

Warranty: 2 year limited guarantee

APN: 011120236477