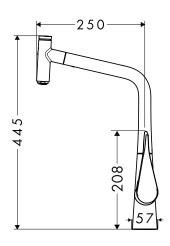

## Mixer height

445mm

## **WELS** rating

4 Stars, 7 I/min Water efficiency Finish Chrome Cartridge size 35mm

**Cartridge type** M2 ceramic cartridge **EAN** 4011097808765

**Spout height** 333mm Max. operating pressure 500kpa

Origin Made in Germany
Packaged dimension 555 x 310 x 85 mm