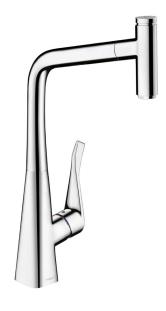

# hansgrohe

Model: 14884003

### **Description**

Metris® Select 320 Pull out mixer